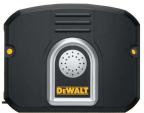

## **Powerful, Reliable Asset Protection.**

The MOBILELOCK with anti-theft alarm is a durable, self-contained GPS device that provides protection for valuable assets. Using **Qualcomm's gpsOne™ Hybrid Assisted GPS** technology, the MOBILELOCK provides the best possible location in the widest range of conditions, **even indoors**.

The MOBILEOCK is versatile, using **customizable sensors** to protect from a wide variety of theft and intrusion situations, providing the ultimate 24/7 asset management and jobsite security.