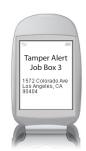

#### **Protect from Theft and Intrusion**

**Theft Prevention:** Use the vibration sensor or set up a zone alert to detect if the equipment has been moved outside of a pre-defined area.

**Intrusion Detection:** Receive a notification if a container or office door is opened off-hours or if the device is tampered with.

### **Gain peace of mind**

**Zone Monitoring:** Receive a notification if equipment leaves a pre-defined zone.

**Periodic Status Notifications**: Receive updates on asset location, temperature and battery status.