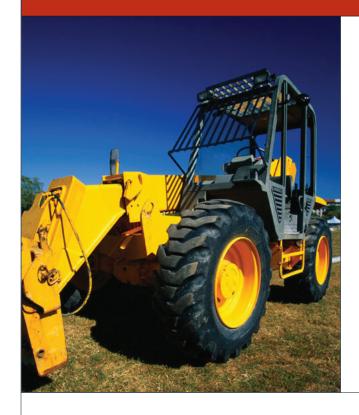

#### **Secure Mobile Assets**

**On the Jobsite:** Secure trailers, gang boxes, appliances and open rooms under construction.

**Heavy Equipment:** Protect skid steers, backhoes and front-end loaders.

**Portable Containers:** Secure remote storage containers.