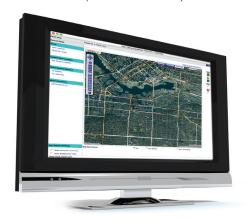

## Web Based System. Turn-Key Solution.

Combined with the Contigo web-based monitoring system, the MOBILELOCK is a true end-to-end security solution. Log in to your private and secure web portal from any internet-enabled computer to locate or track your assets in real time.

### Manage one or multiple assets

- View all assets and job sites **on one map.**
- Run **real-time** or receive **scheduled reports** on asset location and usage.
- Set up an unlimited number of SMS or email **alert notifications**.
- **Group assets** for easy configuration and management.
- Set up standard company work hours. You decide how your assets are allowed to be used, both on and off hours.

### Monitor assets at multiple jobsites

- Set up **multiple zones for multiple sites**: receive notification when assets enter/leave the site.
- Create **landmarks** to easily view job sites on reports and maps.
- Keep track of which equipment is used at which site, when and for how long with **landmark reports.**