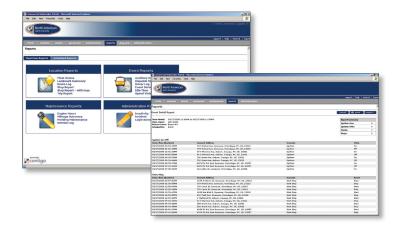

### Manage one or multiple assets

- View all assets and job sites **on one map.**
- Run **real-time** or receive **scheduled reports** on asset location and usage.
- Set up an unlimited number of SMS or email **alert notifications**.
- **Group assets** for easy configuration and management.
- Set up standard company work hours. You decide how your assets are allowed to be used, both on and off hours.

### Monitor assets at multiple jobsites

- Set up **multiple zones for multiple sites**: receive notification when assets enter/leave the site.
- Create **landmarks** to easily view job sites on reports and maps.
- Keep track of which equipment is used at which site, when and for how long with **landmark reports.**